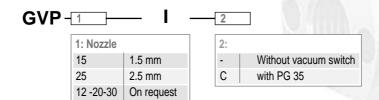

# Stainless steel venturis, series GVP -- I

### Models:

- Models GVP 15 I and GVP 25 I are held in quantities.
- Other models, 12, 20 and 30, can be manufactured on request.

# • On request:

• Installation of a vacuum switch PG 35, in the corrosion resistant stainless steel version, for vacuum monitoring.

Note: the vacuum switch is fitted in such a way as to allow adjustment of the position of the display dial to ensure optimal readability as required by the operator.