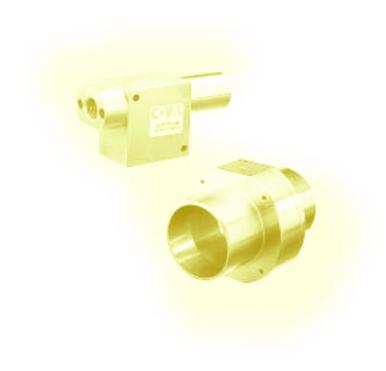

# Stainless steel vacuum generators

# Stainless steel venturis, series GVP -- I

# • Applications:

Using the same technology as standard vacuum generators, stainless steel venturis are compatible with and resistant to aggressive gases and liquids. These venturis are manufactured of stainless steel as well as of plastic, Teflon, etc.

### Models:

- Models GVP 15 I and GVP 25 I are held in quantities.
- Other models, 12, 20 and 30, can be manufactured on request.

# Applications:

- In environments where corrosive chemical products are present, such as lactic acid.
- · Fitting on machine cleaned by water jet.
- · White rooms.
- · Electronic component manufacturing industries.