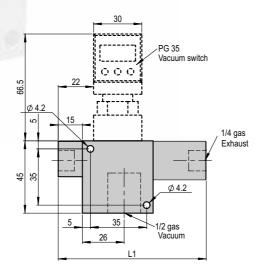

### Models:

- Models GVP 15 I and GVP 25 I are held in quantities.
- Other models, 12, 20 and 30, can be manufactured on request.

# • On request:

• Installation of a vacuum switch PG 35, in the corrosion resistant stainless steel version, for vacuum monitoring.

Note: the vacuum switch is fitted in such a way as to allow adjustment of the position of the display dial to ensure optimal readability as required by the operator.

## Characteristics and curves:

For characteristics and curves, see those for venturis GVP 15 and GVP 25 on pages 22 and 33/34.