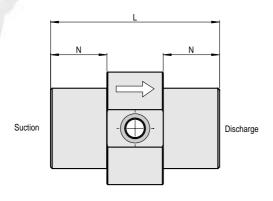

# • Applications:

Using the same technology as standard vacuum generators, stainless steel venturis are compatible with and resistant to aggressive gases and liquids. These venturis are manufactured of stainless steel as well as of plastic, Teflon, etc.

# Applications:

- In environments where corrosive chemical products are present, such as lactic acid.
- · Fitting on machine cleaned by water jet.
- · White rooms.
- · Electronic component manufacturing industries.